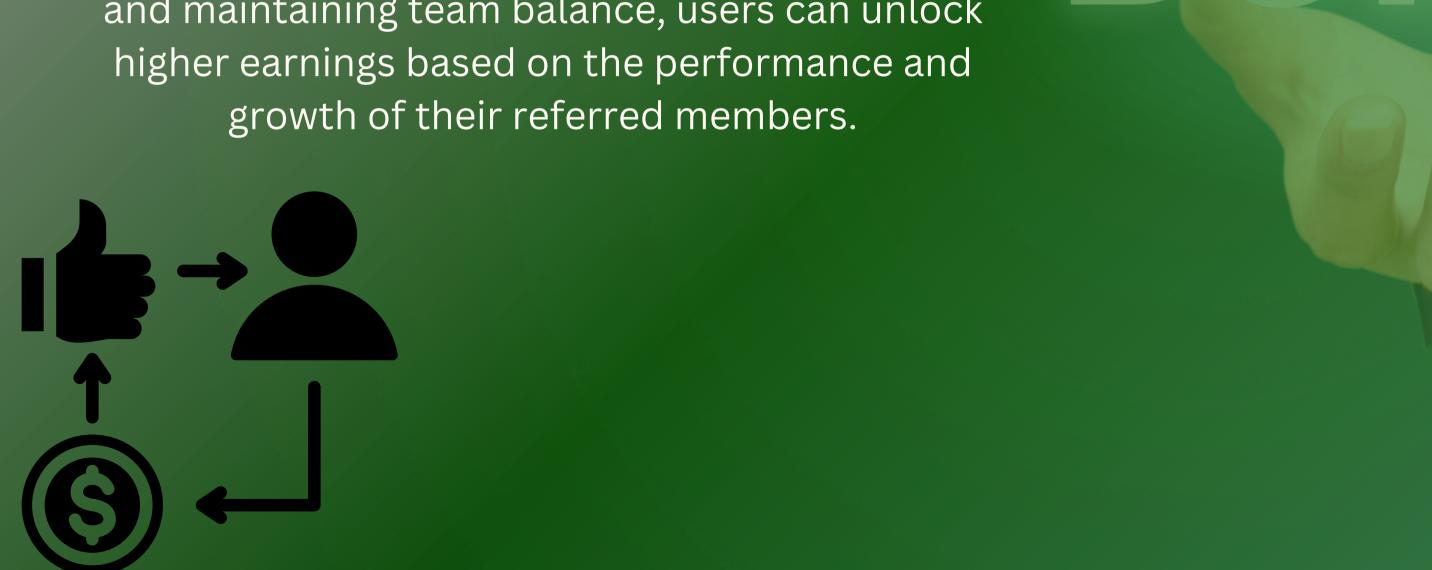

#### **ADS BONUS INCOME**

Ads Bonus Income provides users to earn 10% of daily PTI % from their immediate downline members. By successfully expanding their network and maintaining team balance, users can unlock higher earnings based on the performance and growth of their referred members.