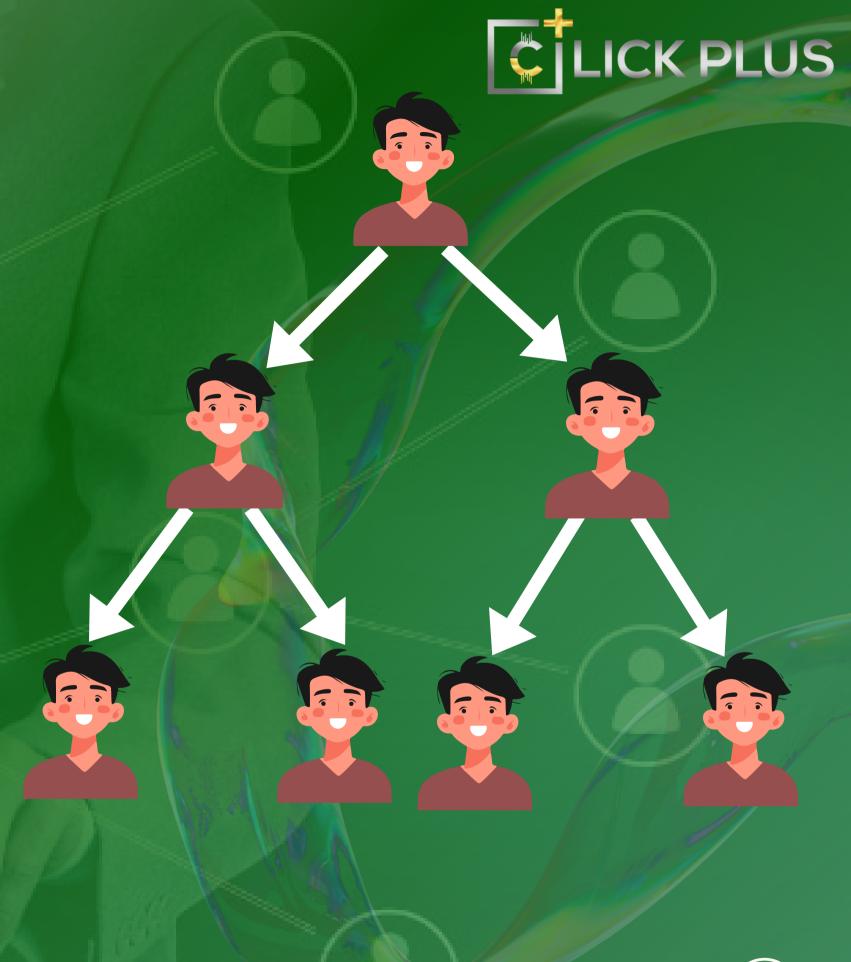

#### BINARY INCOME

Binary Income provides users with an additional 5% income based on a specific referral structure. To qualify, users must have a 1:1 direct referral (one direct referral in both their right and left legs), and their matching business volume must be at least \$10. This income stream rewards users for building balanced teams and achieving business growth through their referrals.